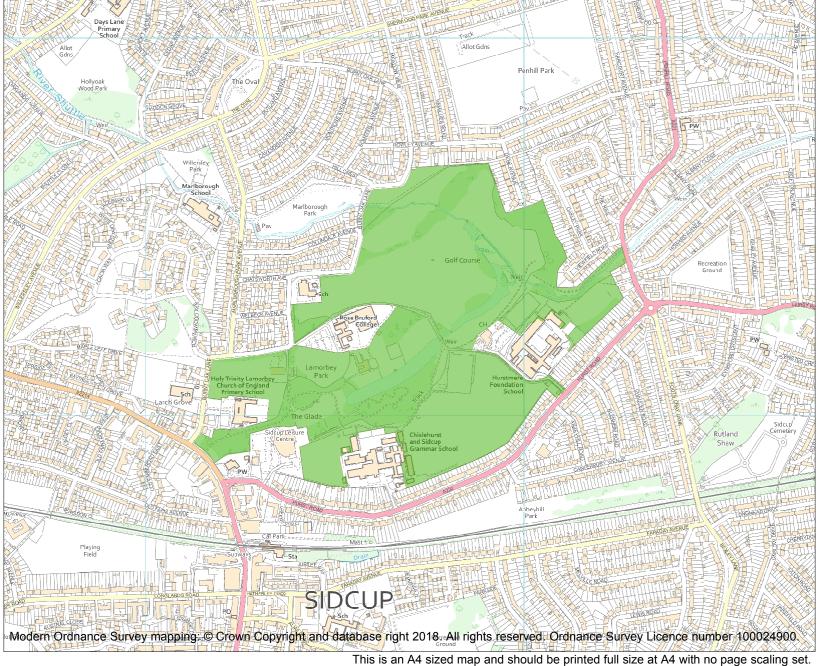

Each official record of a registered garden or other land contains a map. The map here has been translated from the official map and that process may have introduced inaccuracies. Copies of maps that form part of the official record can be obtained from Historic England.

This map was delivered electronically and when printed may not be to scale and may be subject to distortions. The map and grid references are for identification purposes only and must be read in conjunction with other information in the record.

| List Entry NGR: | TQ4669873240 |
|-----------------|--------------|
| Map Scale:      | 1:10000      |
| Print Date:     | 22 July 2024 |

HistoricEngland.org.uk

Name: Lamorbey Park